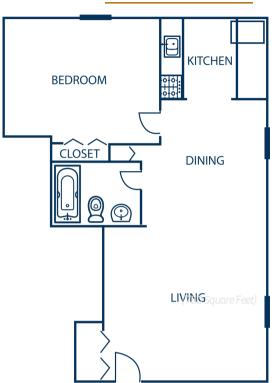

"Relax, You're Home Now"

Deposit: \_\_\_\_\_\_Application/Admin Fee: \_\_\_\_\_

Pet Fee/Rent:

One Bedroom/ One Bathroom (750 Square Feet)
Rent/Utilities:

## One Bedroom/ One Bathroom

Rent/Utilities:

Two Bedroom/ One Bathroom (850 Square Feet)

Rent/Utilities:

Vist www.npmainc.com for more information!