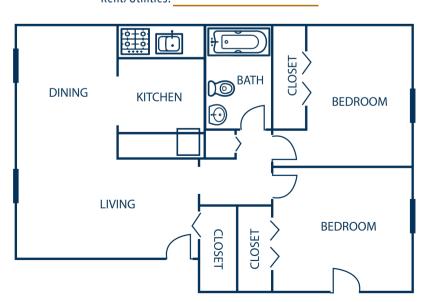

## One Bedroom/ One Bathroom

Rent/Utilities:

Two Bedroom/ One Bathroom (850 Square Feet)

Rent/Utilities:

Vist www.npmainc.com for more information!