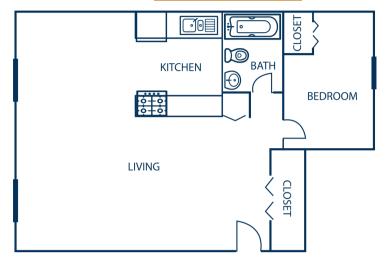

"Relax, You're Home Now"

Deposit: \_\_\_\_\_\_Application/Admin Fee: \_\_\_\_\_

Pet Fee/Rent:

One Bedroom/ One Bathroom (750 Square Feet)
Rent/Utilities: