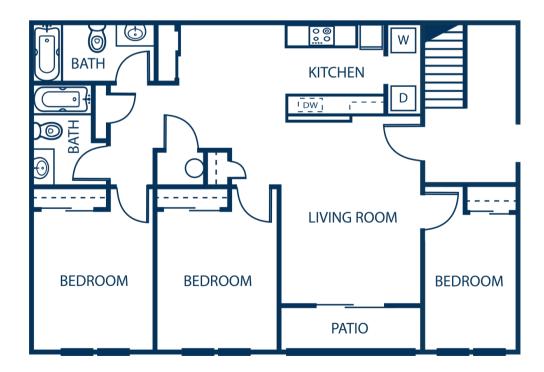

ppliances** 

**Granite Countertops** 

**Private Balconies** 

**Spacious Closets** 

In-Unit Washer/Dryer



Welcome to White Oak Apartments!

We are excited to have you as a potential resident in our charming community, located near Maumelle and I-430. Enjoy easy access to shopping and dining options nearby. Our luxury apartments feature beautifully landscaped grounds, showcasing our commitment to a welcoming environment. We take pride in being a place you'll love to call home. Contact us today to explore your new home at White Oak Apartments.



"Relax, You're Home Now"

Deposit:\_\_\_\_\_

Application/Admin Fee:

Pet Fee/Rent:

Two Bedroom/Two Bath (992 Square Feet)



One Bedroom/One Bath (698 Square Feet)



Rent/Utilities:

Rent/Utilities:

Two Bedroom/Two Bath (1137 Square Feet)



Rent/Utilities: