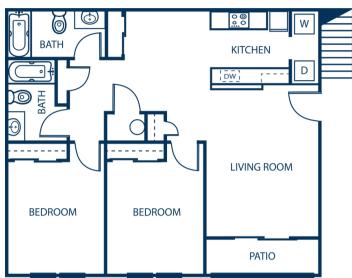

"Relax, You're Home Now"

Deposit:\_\_\_\_\_

Application/Admin Fee:

Pet Fee/Rent:

Two Bedroom/Two Bath (992 Square Feet)

One Bedroom/One Bath (698 Square Feet)

Rent/Utilities:

Rent/Utilities: