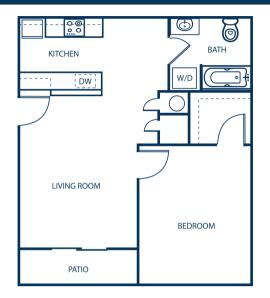

"Relax, You're Home Now"

Deposit:\_\_\_\_\_

Application/Admin Fee:

Pet Fee/Rent:

Two Bedroom/Two Bath (992 Square Feet)

One Bedroom/One Bath (698 Square Feet)

Rent/Utilities:

Rent/Utilities: