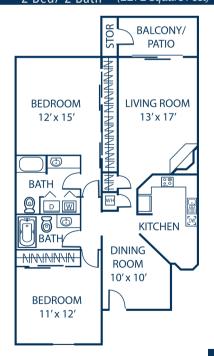

#### 2 Bed/2 Bath (1172 Square Feet)

| Bed/ | 1.5 | Bath | (1000 Square Feet) |
|------|-----|------|--------------------|
|      |     |      |                    |

1 Bed/ 1 Bath (734 Square Feet)

| PATIO/BALCON            | Y           |
|-------------------------|-------------|
|                         | HHNIINHH    |
| BEDROOM<br>12'x 16'     | 6'x 8'      |
| LIVING ROOM<br>12'x 17' | PAN KITCHEN |
| \<br>                   | STOR        |