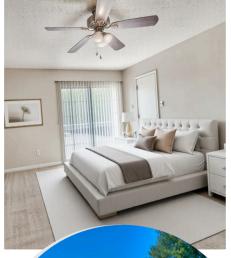

### 2 Bed/ 2 Bath Townhome (1189 Square Feet)

#### 2 Bed/1.5 Bath Townhome (981 Square Feet)

Rent/Utilities:

Rent/Utilities:

#### 2 Bed/2 Bath (1172 Square Feet)

| Bed/ | 1.5 | Bath | (1000 Square Feet) |
|------|-----|------|--------------------|
|      |     |      |                    |

1 Bed/ 1 Bath (734 Square Feet)

| PATIO/BALCON            | Y           |
|-------------------------|-------------|
|                         | HHNIINHH    |
| BEDROOM<br>12'x 16'     | 6'x 8'      |
| LIVING ROOM<br>12'x 17' | PAN KITCHEN |
| \<br>                   | STOR        |