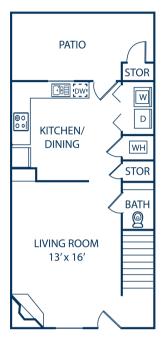

#### 2 Bed/1.5 Bath Townhome (981 Square Feet)

Rent/Utilities:

Rent/Utilities: