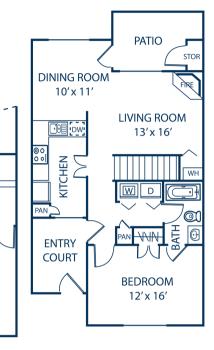

all from the comfort of your new home with us.

At Westside Creek, you are minutes from so many spots in West Little Rock, Arkansas! Pleasant Ridge Town Centre is just around the corner, and the shopping, dining, and entertainment you need is all within easy reach.



"Relax, You're Home Now"

## **AMENITIES**

24 Hour Emergency Maintenance Service

**24 Hour Fitness Center** 

**Sparkling Pool With Sun Deck** 

**Beautiful Wooded Setting** 

**Hot Tub** 

**Mature Landscaping** 

**On-Site Recycling** 

**Pest Control Services** 

**Planned Resident Events** 

**Wooded Views** 

**Outside Storage** 

**Patio/Balcony In Select Units** 



Deposit:

Application/Admin Fee:

Pet Fee/Rent:

UPPER LEVEL

**BATH** 

**BEDROOM** 

12'x 16'

**a** 

### 2 Bed/ 2 Bath Townhome (1189 Square Feet)



#### 2 Bed/1.5 Bath Townhome (981 Square Feet)





Rent/Utilities:

Rent/Utilities:

#### 2 Bed/2 Bath (1172 Square Feet)





| Bed/ | 1.5 | Bath | (1000 Square Feet) |
|------|-----|------|--------------------|
|      |     |      |                    |

1 Bed/ 1 Bath (734 Square Feet)

| PATIO/BALCON            | Y           |
|-------------------------|-------------|
|                         | HHNIINHH    |
| BEDROOM<br>12'x 16'     | 6'x 8'      |
| LIVING ROOM<br>12'x 17' | PAN KITCHEN |
| \<br>                   | STOR        |

| Rent/ | Utilities: |  |
|-------|------------|--|
|-------|------------|--|

Rent/Utilities:

Rent/Utilities: