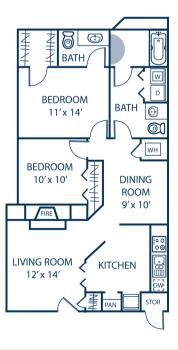

#### 2 Bed/2 Bath (1172 Square Feet)

| Bed/ | 1.5 | Bath | (1000 Square Feet) |
|------|-----|------|--------------------|
|      |     |      |                    |

1 Bed/ 1 Bath (734 Square Feet)

| PATIO/BALCON            | Y           |
|-------------------------|-------------|
|                         | HHNIINHH    |
| BEDROOM<br>12'x 16'     | 6'x 8'      |
| LIVING ROOM<br>12'x 17' | PAN KITCHEN |
| \<br>                   | STOR        |