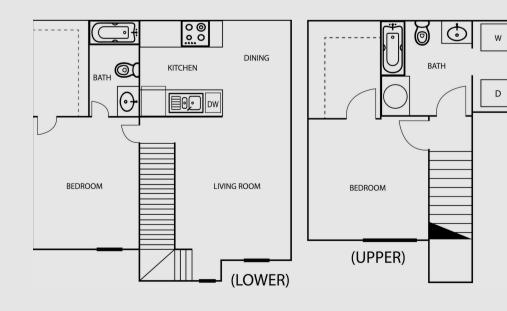

## Floor Plans

w

D

(996 Square Feet)

Application/Admin Fee:

location, E ('onvenience' usury,

We succeed through those we serve. The Summit was designed with you in mind. We offer comfortable two and three bedroom apartment homes. The Summit is centrally located in the North OKC area, with easy access to Hefner Parkway and Broadway Extension. We are just a short drive to Quail Springs Mall, Mercy Hospital, University of Central Oklahoma, Lake Hefner, and downtown. We're also close to Edmond Schools. We invite you to indulge in the luxury and convenience only at The Summit! Contact us today for more information.

#### Two Bedroom/Two Bath (1013 Square Feet)