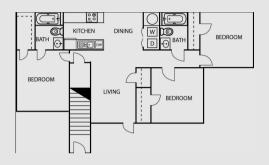

#### Three Bedroom/Three Bath (1081 Square Feet)

**Rent/Utilities:** 

Deposit:

Application/Admin Fee: