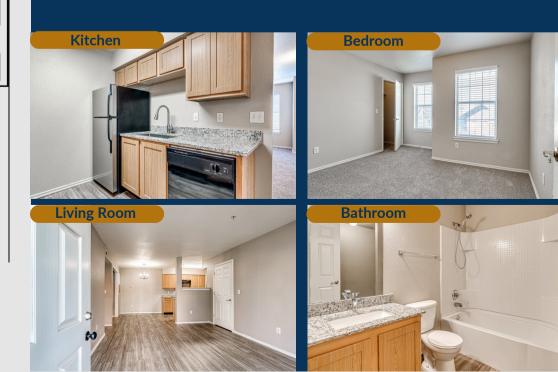

## Amenities

- All electric
- Cable Ready
- Ceiling Fans
- Deadbolt Locks
- Enclosed Dumpsters
- Fitness Center
- Garbage Disposal
- Exterior Lighting
- High-Speed Internet Access
- Large Double Windows
- Laundry Facilities

**Recreation Area** 

- Washer & Dryer Connections
- 24 Hour Emergency Maintenance Service

- Manicured Grounds
- Monthly Resident **Functions**
- Online Rent Payment
- Picnic/Recreation Area
- Playground
- Private Entry Doors
- Scenic Atmosphere
- Stainless Steel Appliances
- Swimming Pool
- Text Friendly
- Townhomes Available
- Walk-In Closets