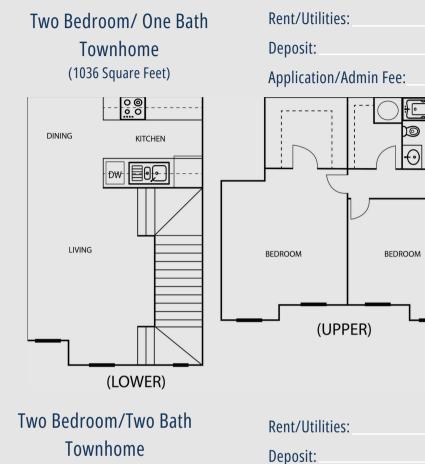

## Floor Plans

w

D

(996 Square Feet)

Application/Admin Fee:

location, E ('onvenience' usury,

We succeed through those we serve. The Summit was designed with you in mind. We offer comfortable two and three bedroom apartment homes. The Summit is centrally located in the North OKC area, with easy access to Hefner Parkway and Broadway Extension. We are just a short drive to Quail Springs Mall, Mercy Hospital, University of Central Oklahoma, Lake Hefner, and downtown. We're also close to Edmond Schools. We invite you to indulge in the luxury and convenience only at The Summit! Contact us today for more information.

## **Rent/Utilities:** Deposit: Application/Admin Fee:

**Rent/Utilities:** Deposit: Application/Admin Fee: