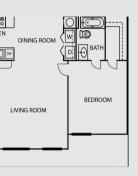

#### Two Bedroom/One Bath (873 Square Feet)

Rent/Utilities:

Deposit:

Application/Admin Fee: