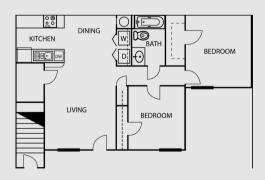

#### Two Bedroom/Two Bath (1076 Square Feet)

#### Two Bedroom/Two Bath (1013 Square Feet)