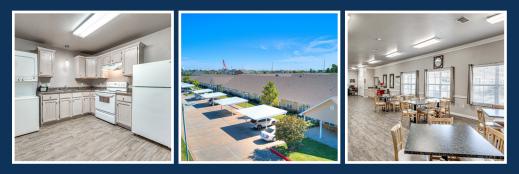

# AMENITIES

- Washer and Dryer in Every Home
- Spacious Units
- Emergency Pull Cords
- Electric, Water/Sewer, Basic Phone and Cable Included
- Carports Available
- Regularly Scheduled Housekeeping
- 3 Professionally Cooked Meals Daily
- On-Site Beauty Salon

- Small Pets Welcome
- TV Room
- Wellness Room
- Activity Room
- Interior Mail Center
- Transportation for Local Healthcare Visits and Other Scheduled Outings Weekly
- Daily and Weekly Activities
- Online Rent Payment
- Library

Silver Elm Estates of Norman is a charming community with 1 and 2 bedroom floor plans available. We offer weekly light housekeeping, three restaurant-style meals per day, beauty salon services, a wellness room, an activity room and much more. Each apartment home includes a refrigerator, stove and sink, washer and dryer, a walk-in shower and 2" blinds. We have daily and weekly resident activities, special guests and local transportation available for doctor's appointments and errands. We are close to shopping, restaurants and the highway is easily accessible. We look forward to providing the convenience in your life you have earned.