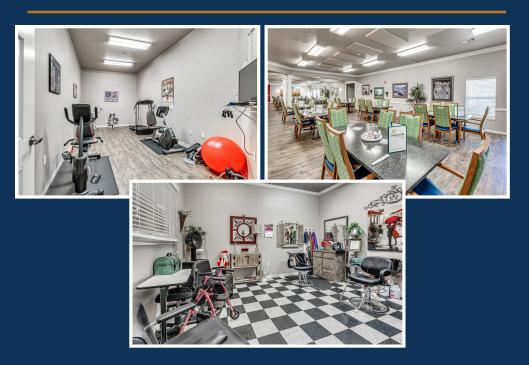

# AMENITIES

- Washer and Dryer in Every Home
- Spacious Units
- Emergency Pull Cords
- Electric, Water/Sewer, Basic Phone and Cable Included
- Carports Available
- Regularly Scheduled Housekeeping
- 3 Professionally Cooked Meals Daily
- On-Site Beauty Salon

- Small Pets Welcome
- TV Room
- Wellness Room
- Activity Room
- Interior Mail Center
- Transportation for Local Healthcare Visits and Other Scheduled Outings Weekly
- Daily and Weekly Activities
- Online Rent Payment
- Library

Silver Elm Estates of Norman is a charming community with 1 and 2 bedroom floor plans available. We offer weekly light housekeeping, three restaurant-style meals per day, beauty salon services, a wellness room, an activity room and much more. Each apartment home includes a refrigerator, stove and sink, washer and dryer, a walk-in shower and 2" blinds. We have daily and weekly resident activities, special guests and local transportation available for doctor's appointments and errands. We are close to shopping, restaurants and the highway is easily accessible. We look forward to providing the convenience in your life you have earned.