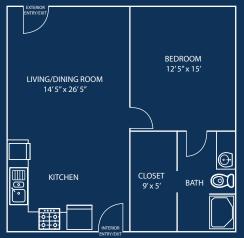

## **FLOOR PLANS**

#### One Bedroom/One Bath (725 Square Feet)

| Rent:          |
|----------------|
| Application:   |
| Community Fee: |
|                |

KITCHEN

LIVING/DINING ROOM

14'4" x 25'4"