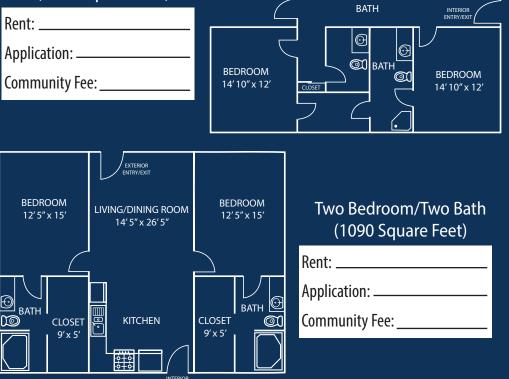

#### Two Bedroom/One & 1/2 Bath (1070 Square Feet)

EXTERIOR ENTRY/EXI

## **FLOOR PLANS**