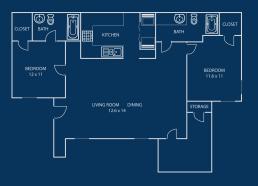

## FLOOR PLANS

One Bed One Bath 739 SQ FT

Rent:\_\_\_\_\_Additional Charges:\_\_\_\_\_\_
Deposit:\_\_\_\_\_Application Fee:\_\_\_\_\_\_

Inving Room 11.8x 14

Two Bed Two Bath 978 SQ FT

Rent:\_\_\_\_\_
Additional Charges:\_\_\_\_\_
Deposit:\_\_\_\_\_
Application Fee:\_\_\_\_\_