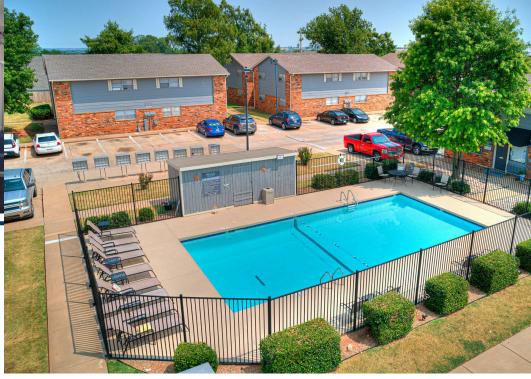

- Fully Equipped Kitchens
- Wood Plank Flooring
- Spacious Floor Plans
- Separate Dining Room
- Central Heat/Air\*
- Swimming Pool
   With Lounge Deck
- Grill With Picnic Tables

- Playground
- 24 Hour Fitness Center
- Laundry Facility
- Monthly Resident Functions
- Onsite Courtesy Officer
- Online Resident Portal
- 24-Hour Emergency Maintenance Service

## "A First Class Sifestyle"

Welcome to Winds of Oak Ridge! Here, we offer 1-, 2-, and 3-bedroom apartment homes. We are just minutes from local shopping, restaurants, and entertainment with quick access to the turnpike. Our grounds are lush and peaceful for your enjoyment- featuring a relaxing pool, grill with picnic tables, playground, fitness center, and laundry facility. We are pet friendly, welcoming large and small breeds. Our apartment homes are all electric and preset up with Internet for your convenience.