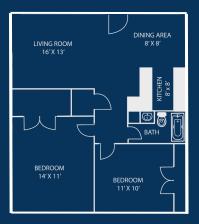

Two Bed One Bath 837 SO FT

Rent:\_\_\_\_ Additional Charges:\_\_\_\_ Deposit:\_\_\_ Application Fee:\_\_\_\_

DINING AREA

Three Bed One Bath 1093 SQ FT

| BEDROOM<br>11'X 10'     | MASTER<br>BEDROOM<br>12'X 12' |
|-------------------------|-------------------------------|
| BEDROOM<br>11'X 13'     | BATHROOM O                    |
|                         | RICHEN RYSE                   |
| LIVING AREA<br>16'X 13' |                               |
|                         | DINING AREA<br>8' X 9'        |
|                         |                               |