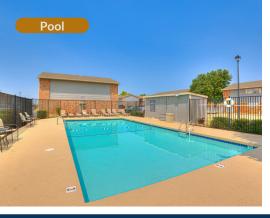

- Fully Equipped Kitchens
- Wood Plank Flooring
- Spacious Floor Plans
- Separate Dining Room
- Central Heat/Air\*
- Swimming Pool
   With Lounge Deck
- Grill With Picnic Tables

- Playground
- 24 Hour Fitness Center
- Laundry Facility
- Monthly Resident Functions
- Onsite Courtesy Officer
- Online Resident Portal
- 24-Hour Emergency Maintenance Service

## "A First Class Sifestyle"

Welcome to Winds of Oak Ridge! Here, we offer 1-, 2-, and 3-bedroom apartment homes. We are just minutes from local shopping, restaurants, and entertainment with quick access to the turnpike. Our grounds are lush and peaceful for your enjoyment- featuring a relaxing pool, grill with picnic tables, playground, fitness center, and laundry facility. We are pet friendly, welcoming large and small breeds. Our apartment homes are all electric and preset up with Internet for your convenience.