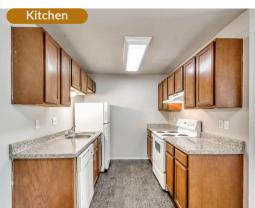

- Fully Equipped Kitchens
- Wood Plank Flooring
- Spacious Floor Plans
- Separate Dining Room
- Central Heat/Air\*
- Swimming Pool
   With Lounge Deck
- Grill With Picnic Tables

- Playground
- 24 Hour Fitness Center
- Laundry Facility
- Monthly Resident Functions
- Onsite Courtesy Officer
- Online Resident Portal
- 24-Hour Emergency Maintenance Service

## "A First Class Sifestyle"

Welcome to Winds of Oak Ridge! Here, we offer 1-, 2-, and 3-bedroom apartment homes. We are just minutes from local shopping, restaurants, and entertainment with quick access to the turnpike. Our grounds are lush and peaceful for your enjoyment- featuring a relaxing pool, grill with picnic tables, playground, fitness center, and laundry facility. We are pet friendly, welcoming large and small breeds. Our apartment homes are all electric and preset up with Internet for your convenience.