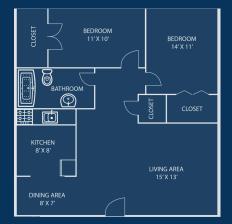

## FLOOR PLANS

One Bed One Bath 632 SQ FT

Rent:\_\_\_\_\_ Additional Charges:\_\_\_\_\_ Deposit:\_\_\_\_ Application Fee:\_\_\_\_

Two Bed One Bath 842 & 873 SQ FT

Rent:\_\_\_\_\_ Additional Charges:\_\_\_\_\_ Deposit:\_\_\_\_\_ Application Fee: