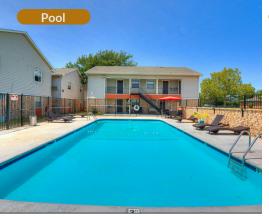

## **AMENITIES**

- Fully Equipped Kitchens
- Ceiling Fans
- 2" Blinds
- Wood Vinyl Flooring
- Private Patios\*
- Additional Storage
- Relaxing Swimming Pool With Lounge Deck
- Gazebo With Grill
   & Picnic Area

## "Gour Best Move"

Welcome to Oak Hill Apartments! We have 1- and 2-bedroom flats and 2 bedroom/1 1/2 bathroom townhomes. Our apartment homes are spacious, featuring a separate dining area, hallway linen closet, extra countertop space in our bathrooms, and ceiling fans. Our property boasts a swimming pool with a lounge deck and a gazebo with a grill and picnic area!