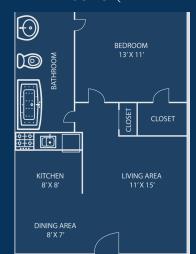

## FLOOR PLANS

One Bed One Bath 632 SQ FT

Rent:\_\_\_\_\_ Additional Charges:\_\_\_\_\_ Deposit:\_\_\_\_ Application Fee:\_\_\_\_

Two Bed One Bath 842 & 873 SQ FT

Rent:\_\_\_\_\_ Additional Charges:\_\_\_\_\_ Deposit:\_\_\_\_\_ Application Fee: