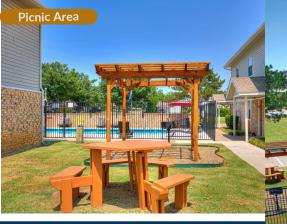

## **AMENITIES**

- Fully Equipped Kitchens
- Ceiling Fans
- 2" Blinds
- Wood Vinyl Flooring
- Private Patios\*
- Additional Storage
- Relaxing Swimming Pool With Lounge Deck
- Gazebo With Grill
   & Picnic Area

## "Gour Best Move"

Welcome to Oak Hill Apartments! We have 1- and 2-bedroom flats and 2 bedroom/1 1/2 bathroom townhomes. Our apartment homes are spacious, featuring a separate dining area, hallway linen closet, extra countertop space in our bathrooms, and ceiling fans. Our property boasts a swimming pool with a lounge deck and a gazebo with a grill and picnic area!