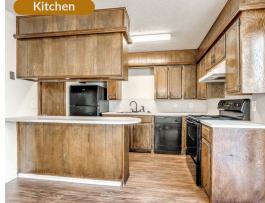

## **AMENITIES**

- Fully Equipped Kitchens
- Ceiling Fans
- 2" Blinds
- Wood Vinyl Flooring
- Private Patios\*
- Additional Storage
- Relaxing Swimming Pool With Lounge Deck
- Gazebo With Grill
   & Picnic Area

## "Gour Best Move"

Welcome to Oak Hill Apartments! We have 1- and 2-bedroom flats and 2 bedroom/1 1/2 bathroom townhomes. Our apartment homes are spacious, featuring a separate dining area, hallway linen closet, extra countertop space in our bathrooms, and ceiling fans. Our property boasts a swimming pool with a lounge deck and a gazebo with a grill and picnic area!