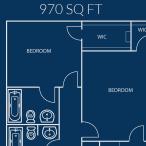

## FLOOR PLANS

One Bed Efficiency 501 SQ FT

| Rent:               |  |
|---------------------|--|
| Additional Charges: |  |
| Deposit:            |  |
| Application Fee:    |  |
|                     |  |