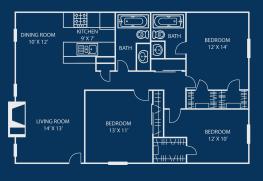

Two Bed Two Bath

| BEDROOM                                        |             |
|------------------------------------------------|-------------|
| 7<br>1<br>1<br>1<br>1<br>1<br>1<br>1<br>1<br>1 | BEDROOM     |
|                                                | wic         |
| KITCHEN  [                                     |             |
|                                                | LIVING ROOM |
| DINING ROOM                                    |             |

| Rent:               |
|---------------------|
| Additional Charges: |
| Deposit:            |
| Application Fee:    |

Rent: Additional Charges: Deposit:\_ Application Fee:\_

Three Bed Two Bath 1195 SQ FT