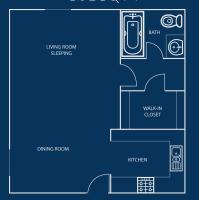

## FLOOR PLANS

One Bed Efficiency 501 SQ FT

| Rent:               |  |
|---------------------|--|
| Additional Charges: |  |
| Deposit:            |  |
| Application Fee:    |  |
|                     |  |