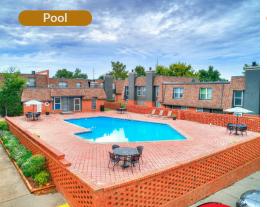

- Midwest City Schools
- Monthly Resident Functions
- New Windows\*
- Pet Friendly
- Private Patio/Balcony\*
- Walk-In Closets
- Central Mail Center
- Dog Park
- Spacious Floor Plans & Townhomes
- Swimming Pool
   With Lounge Deck

## "Soar Above The Rest

Come find the perfect apartment home to fit your lifestyle! We have efficiencies, 1, 2 and 3 bedroom flats and townhomes as well as 4 bedroom townhomes. We are in Midwest City School district, and close to Tinker Air Force Base, Downtown/Bricktown District, shopping, restaurants and much more. We have upgraded units available that include new color scheme, black appliances, modern fixtures, 2" blinds, wood plank flooring, upgraded countertops and new cabinet fronts. Meadowood Village has a wide variety of amazing amenities such as- a relaxing swimming pool, dog park, playground, and laundry facilities. We have a clubhouse that is available to rent out for any event you may have coming up.