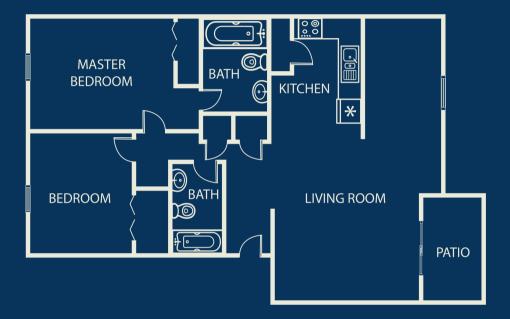

### **FLOOR PLANS**

Two Bed Two Bath 1035 SQ FT

| Rent:               |  |
|---------------------|--|
| Additional Charges: |  |
| Deposit:            |  |
| Application Fee:    |  |

**Contact Us Today For More Information!**