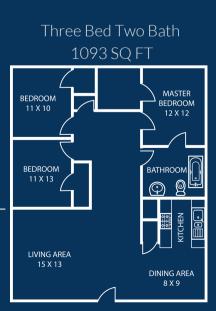

Our apartment homes come in 1-, 2-, and 3-bedroom options, providing flexibility for different lifestyles. Inside, you'll find a separate dining area, galley kitchens, ceiling fans, and washer/dryer connections in the 3-bedroom apartment homes. Our apartments also feature beautiful wood plank flooring that adds a touch of elegance to your living space. In addition, we offer upgraded units with black appliances, a new paint scheme, new fixtures, and other enhancements.