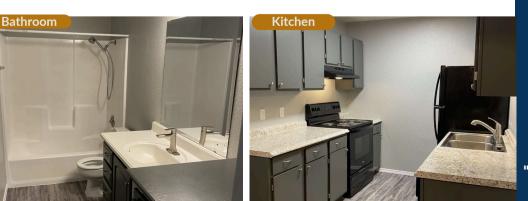

Our apartment homes come in 1-, 2-, and 3-bedroom options, providing flexibility for different lifestyles. Inside, you'll find a separate dining area, galley kitchens, ceiling fans, and washer/dryer connections in the 3-bedroom apartment homes. Our apartments also feature beautiful wood plank flooring that adds a touch of elegance to your living space. In addition, we offer upgraded units with black appliances, a new paint scheme, new fixtures, and other enhancements.