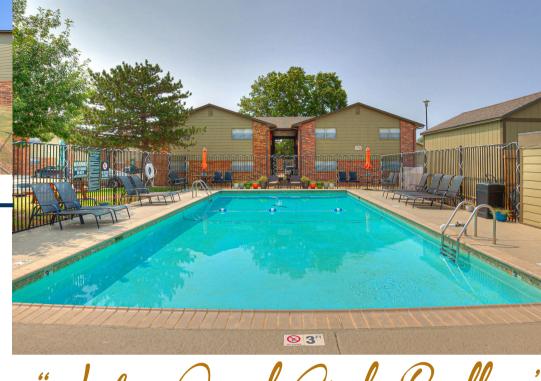

## AMENITIES

- 24 Hour Emergency
- Maintenance Service •
- Pool With Lounge Deck
- Laundry Facility- App Operated Central Mail Center
- Playground •
- Bulk High-Speed Internet •
- **Rent Payment**
- Upgraded Units\*

As a resident, you'll have access to our exceptional amenities which include a refreshing pool with a deck, picnic tables for outdoor gatherings, a playground, and a convenient laundry facility.

We strive to create a warm and welcoming community for all our residents, and we can't wait to show you everything our apartment community has to offer!