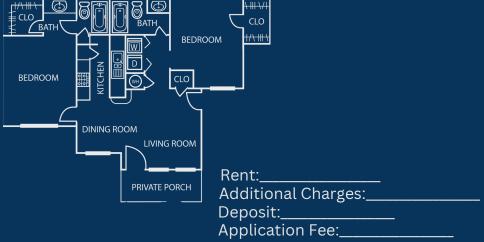

#### FLOOR PLANS

One Bed One Bath

Rent:\_\_\_\_\_\_ 500 SQ FT

Additional Charges:\_\_\_\_\_

Deposit:\_\_\_\_\_ Application Fee:\_\_\_\_\_\_

Dining Room

Living Room

BEDROOM

Two Bed Two Bath 881 SQ FT