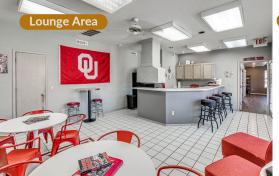

### **AMENITIES**

- 24 Hour Emergency Maintenance Service
- Only Minutes To The University Of Oklahoma
- COX Quick Connect Property
- Resident Lounge Area
- 24 Hour Fitness Center
- Online Resident Portal
- Fully Equipped Kitchen
   With Microwave

## "The Perfect Place For Your Next Chapter"

Welcome to Avalon Apartments! Our apartment homes have a unique style sure to charm you. We offer one- and two- bedroom homes that all include full sized washer and dryers, fully equipped kitchens, 2" blinds, large patios and balconies, and much more. Residents can unwind in the pool area, cool off under the pergola, or enjoy outdoor cooking on the grill. We also offer a resident lounge for studying and a fitness center for your convenience.