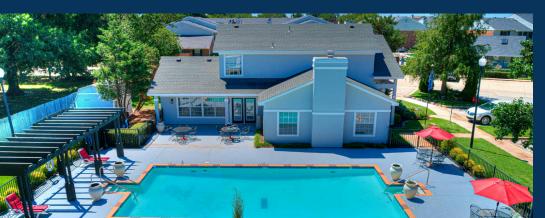

- Pool With Pergola & Poolside Grill
- Resident Functions
- Roommate Style 2 Bedrooms
- 2" Blinds
- Large Double Windows
- Spacious Closets
- Vaulted Ceilings On 2nd Floor
- In-Unit Washer/Dryer
- Pet Friendly (Large & Small Breeds Welcome)

## "The Perfect Place For Your Next Chapter"

Welcome to Avalon Apartments! Our apartment homes have a unique style sure to charm you. We offer one- and two- bedroom homes that all include full sized washer and dryers, fully equipped kitchens, 2" blinds, large patios and balconies, and much more. Residents can unwind in the pool area, cool off under the pergola, or enjoy outdoor cooking on the grill. We also offer a resident lounge for studying and a fitness center for your convenience.