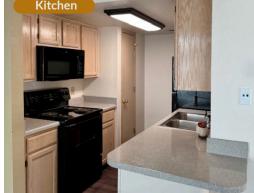

### **AMENITIES**

- 24 Hour Emergency Maintenance Service
- Only Minutes To The University Of Oklahoma
- COX Quick Connect Property
- Resident Lounge Area
- 24 Hour Fitness Center
- Online Resident Portal
- Fully Equipped Kitchen
   With Microwave

## "The Perfect Place For Your Next Chapter"

Welcome to Avalon Apartments! Our apartment homes have a unique style sure to charm you. We offer one- and two- bedroom homes that all include full sized washer and dryers, fully equipped kitchens, 2" blinds, large patios and balconies, and much more. Residents can unwind in the pool area, cool off under the pergola, or enjoy outdoor cooking on the grill. We also offer a resident lounge for studying and a fitness center for your convenience.