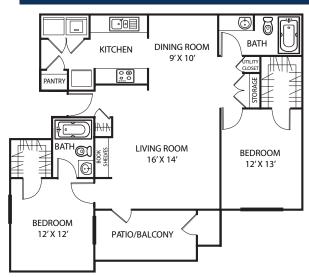

#### Two Bedroom/Two Bath (1050 Square Feet)

**APPLY TODAY!** 

Rent/Utilities:

Rent/Utilities: \_\_\_\_\_