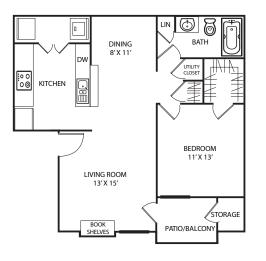

### BOOK SHELVES BEDROOM

PATIO/BALCONY

One Bedroom/One Bath (650 Square Feet)

 $\mathbb{N}$ 

UTILIT CLOSET

STORAGE

Ò

KITCHEN

STORAGE

DINING ROOM

8' X 8'

LIVING ROOM

13' X 14'

One Bedroom/One Bath (702 Square Feet)

Rent/Utilities: