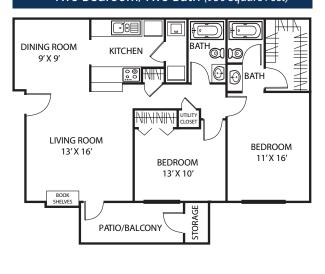

ANCE SERVICE 24 HOUR FITNESS CENTER SPARKLING POOL COFFEE BAR CLOSE TO SHOPPING COURTESY OFFICER GRILLING AREA MATURE LANDSCAPING DOG PARK ON-SITE RECYCLING PEST CONTROL SERVICE PLANNED RESIDENT EVENTS SPECTACULAR WOODED VIEWS

| Deposit: _ |  |
|------------|--|
|------------|--|

Application/Admin Fee: \_\_\_\_\_

Pet Fee/Rent: \_\_\_\_\_

#### One Bedroom/One Bath (565 Square Feet)



Rent/Utilities:



### BOOK SHELVES BEDROOM

PATIO/BALCONY

One Bedroom/One Bath (650 Square Feet)

 $\mathbb{N}$ 

UTILIT CLOSET

STORAGE

Ò

KITCHEN

0 @ 0.0

<u>+</u>0

BATH

 $\bigcirc$ 

 $\bigcirc$ . LIN

4

11' X 12'

Rent/Utilities: \_\_\_\_\_

STORAGE

DINING ROOM

8' X 8'

LIVING ROOM

13' X 14'

One Bedroom/One Bath (702 Square Feet)

Rent/Utilities:

### Two Bedroom/Two Bath (950 Square Feet)



#### Two Bedroom/Two Bath (1050 Square Feet)



**APPLY TODAY!** 

Rent/Utilities:

Rent/Utilities: \_\_\_\_\_