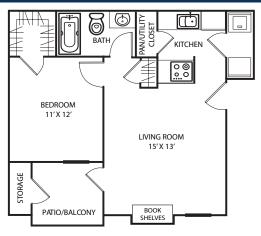

#### One Bedroom/One Bath (565 Square Feet)

Rent/Utilities:

0 @ 0.0

<u>+</u>0

BATH

 $\bigcirc$ 

 $\bigcirc$ . LIN

4

11' X 12'

Rent/Utilities: \_\_\_\_\_